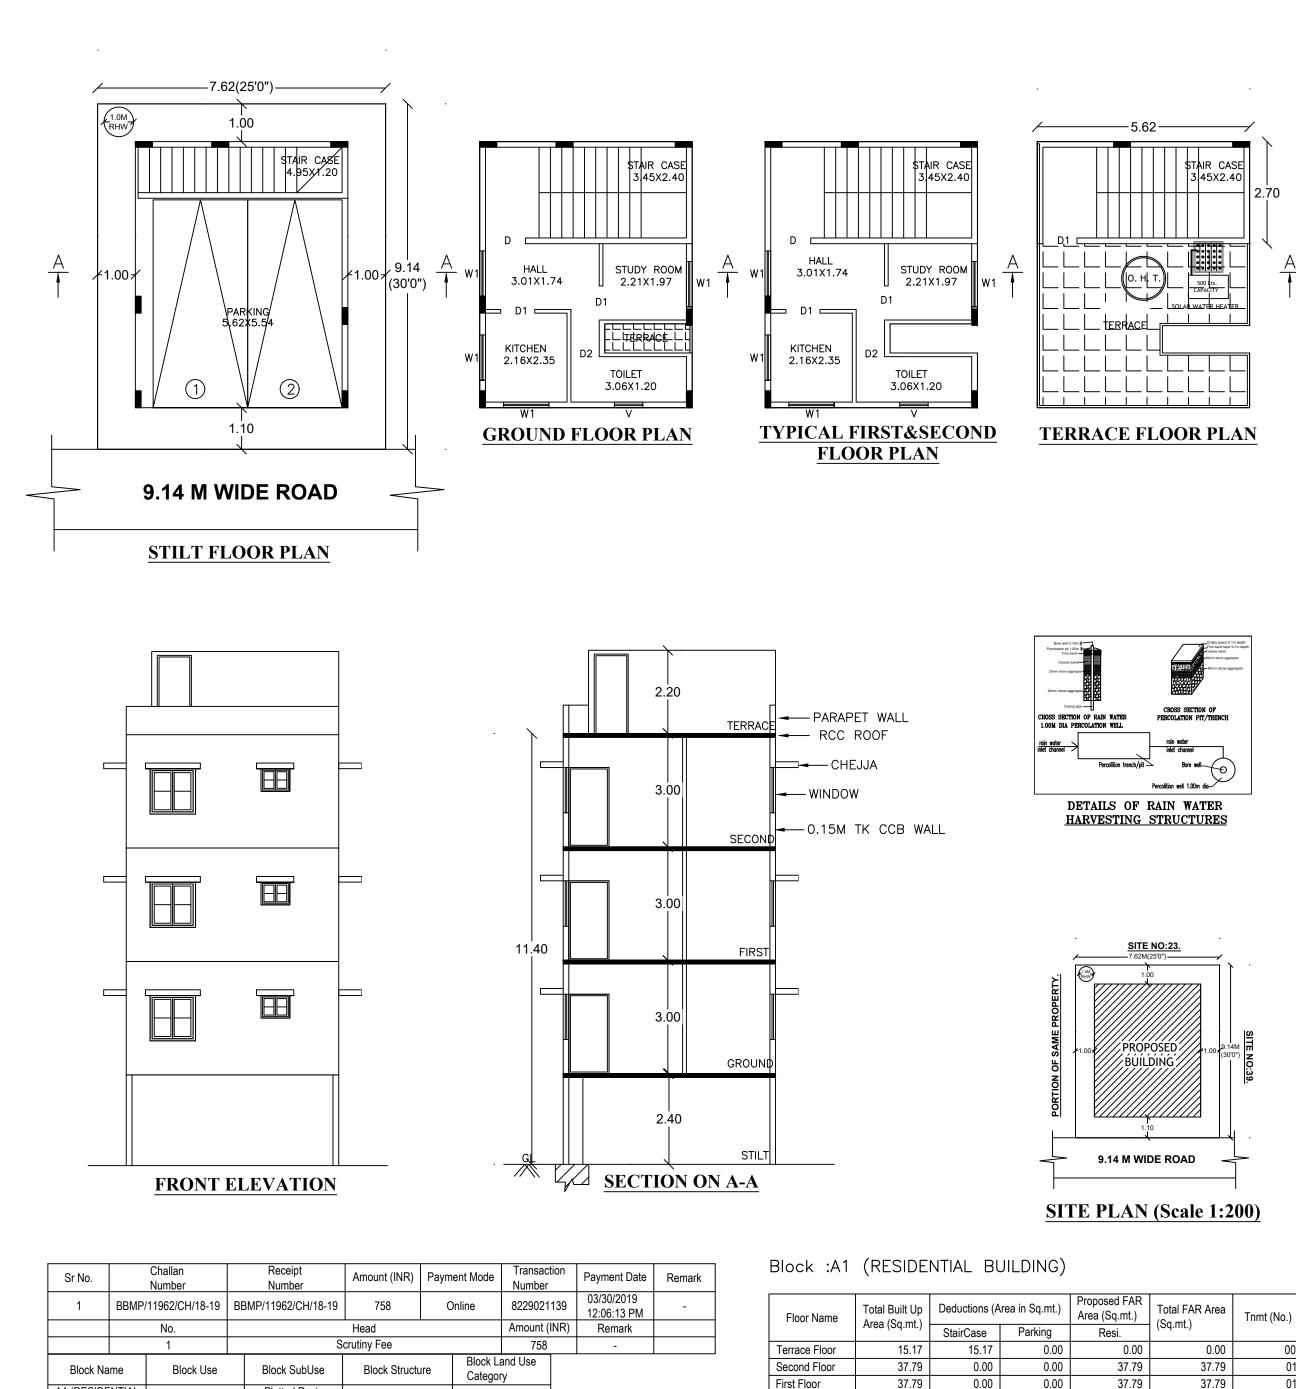

| Floor Name                          | Total Built Up<br>Area (Sq.mt.) | Deductions (A | rea in Sq.mt.) | Proposed FAR<br>Area (Sq.mt.) | Total FAR Area | Tnmt (No.) |
|-------------------------------------|---------------------------------|---------------|----------------|-------------------------------|----------------|------------|
|                                     | Alea (Sq.IIII.)                 | StairCase     | Parking        | Resi.                         | (Sq.mt.)       |            |
| Terrace Floor                       | 15.17                           | 15.17         | 0.00           | 0.00                          | 0.00           | 00         |
| Second Floor                        | 37.79                           | 0.00          | 0.00           | 37.79                         | 37.79          | 01         |
| First Floor                         | 37.79                           | 0.00          | 0.00           | 37.79                         | 37.79          | 01         |
| Ground Floor                        | 37.79                           | 0.00          | 0.00           | 37.79                         | 37.79          | 01         |
| Stilt Floor                         | 39.57                           | 0.00          | 31.24          | 0.00                          | 8.33           | 00         |
| Total:                              | 168.11                          | 15.17         | 31.24          | 113.37                        | 121.70         | 03         |
| Total Number of<br>Same Blocks<br>: | 1                               |               |                |                               |                |            |
| Total:                              | 168.11                          | 15.17         | 31.24          | 113.37                        | 121.70         | 03         |
| SCHEDULE                            | OF JOI                          | NERY:         |                |                               |                |            |
| BLOCK NAME                          | NAME                            | L             | ENGTH          | HEIGHT                        | NOS            |            |
| A1 (RESIDENTIA<br>BUILDING)         | L D2                            |               | 0.75           | 2.10                          | 03             |            |
| A1 (RESIDENTIA<br>BUILDING)         | L D1                            |               | 0.90           | 2.10                          | 06             |            |
| A1 (RESIDENTIA<br>BUILDING)         | L D                             |               | 1.06           | 2.10                          | 03             |            |
| SCHEDULE                            | OF JOIN                         | NERY:         | •              |                               |                |            |
| BLOCK NAME                          | NAME                            | L             | ENGTH          | HEIGHT                        | NOS            |            |

| BLOCK NAME                   |     | INAIVI | =    |      | LEING | п    |     |
|------------------------------|-----|--------|------|------|-------|------|-----|
| A1 (RESIDENTIAL<br>BUILDING) |     | W2     |      |      | 0.75  | 6    |     |
| A1 (RESIDENTIAL<br>BUILDING) |     | W1     |      |      | 1.20  |      |     |
| UnitBUA Ta                   | ble | for    | Bloo | ck : | A1    | (RES | SIE |
|                              |     |        |      |      |       |      |     |